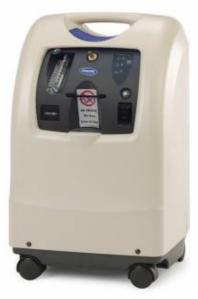

# INVACARE® PERFECTO2™V OXYGEN CONCENTRATOR

The Invacare® Perfecto2™ V oxygen concentrator is an economical addition to the premier Invacare stationary concentrator line. This 5-liter concentrator is small, quiet and lightweight and comes standard with the Invacare® SensO2® Oxygen Sensor. The Perfecto2 V unit incorporates many of the best features of the Invacare® Perfecto2™ Concentrator, including its contemporary, patient preferred external design and color.

### **Features**

Self diagnostic electronics minimize troubleshooting time.

Top handle for ease of mobility.

Battery-free power loss alarm, compressor 35 psi pressure-relief valve and low flow alarm.