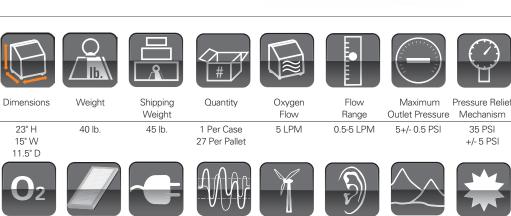

## HCPCS Code: E1390\*

Model #

IRC5PO2V

- 1. Invacare® HomeFill® Oxygen System connection
- 2. HomeFill compressor and Ready Rack have been updated to coordinate with the Perfecto<sub>2</sub> Concentrator. Use with Invacare cylinders

Filter

Cabinet

Outlet HEPA

Compressor Inlet +/- 10%, 60 Hz

Electrical

Requirements

120 VAC

3. Easy to maintain filter (not pictured)

Purity

95.6%-87%

At All Flow

Rates

**USA** 

570 Matheson Blvd. E., Unit 8 Mississauga, Ontario L4Z 4G4 Canada (800) 668 - 5324

**Invacare Corporation** www.invacare.com

One Invacare Way Elyria, Ohio 44035-4190 (800) 333-6900 Canada

Average Power

Consumption

325 W

@ 5 LPM

Level

45 db(A)

Altitude

8.000 ft.

Limited

Warranty

3 Years

Rated

Current Input

3.0 A