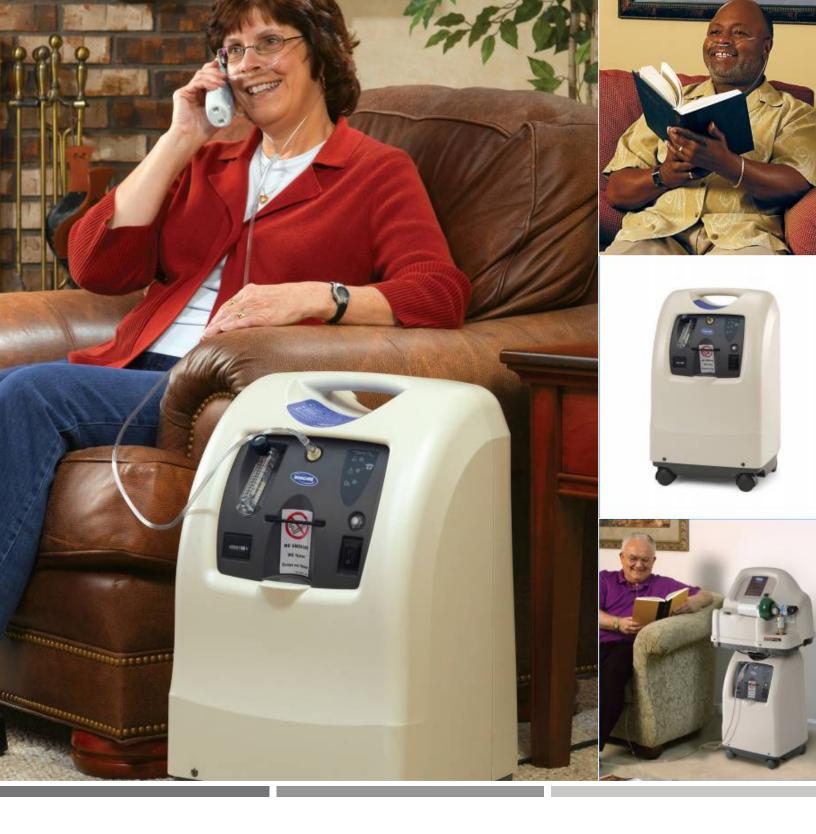

# INVACARE® PERFECTO2™V OXYGEN CONCENTRATOR

The Invacare® Perfecto2™ V oxygen concentrator is an economical addition to the premier Invacare stationary concentrator line. This 5-liter concentrator is small, quiet and lightweight and comes standard with the Invacare® SensO2® Oxygen Sensor. The Perfecto2 V unit incorporates many of the best features of the Invacare® Perfecto2™ Concentrator, including its contemporary, patient preferred external design and color.

# **Patient Benefits**

User friendly design with easy to see control panel, humidifier bottle holder and filter access.

Low noise level and neutral color help to blend into any home environment.

Reliable concentrator provides unlimited, worry-free refillable oxygen supply.